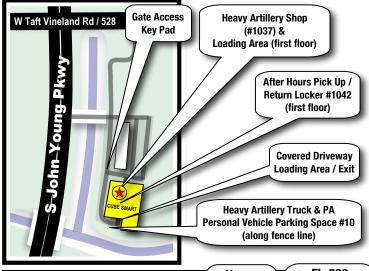

## From CUBE SMART FACILITY

- 1. Turn right into entrance for Cube Smart Storage & Logistics & Value Place Hotel
- 2. From Driveway entry turn right in parking area and proceed past hotel to Cube Smart Gate Entrance
- 3. Pull up to Gate Access Pad to enter code for entrance thru gate
- 4. Proceed around Cube Smart building
- 5. Cube Truck and PA Personal Vehicle parking in Space #10
- 6. Proceed thru covered driveway / loading area to exit, or park truck or vehicle to pick up from After Hours Pick Up/Return Locker