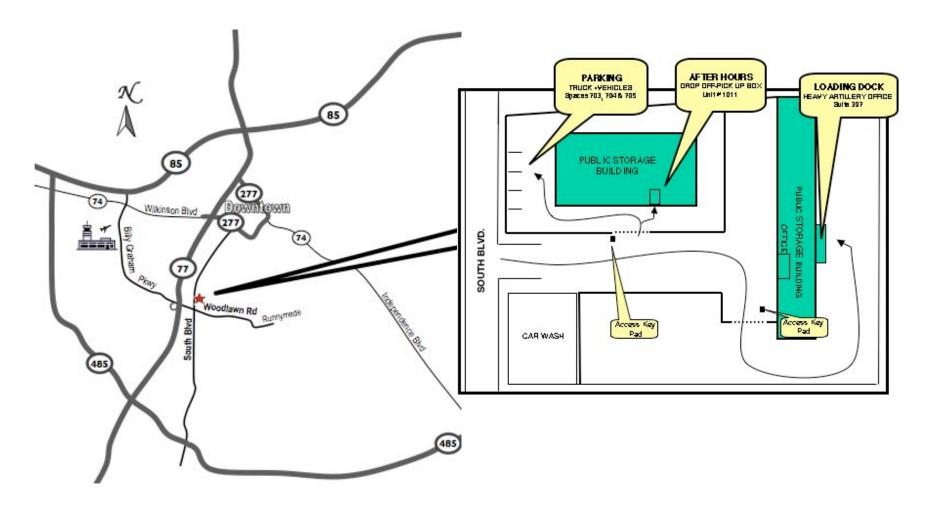

#### **HEAVY ARTILLERY**

**Production Rentals** 

### **LOCATION:**

PUBLIC STORAGE LOT 4555 South Blvd, Ste 397 Charlotte, NC 28209 1/8 mile north of Woodlawn Road

## FROM 485 FWY

- 1. Take SOUTH BLVD exit NORTH
- 2. Travel north on SOUTH BLVD and continue 1/2 mile north of Woodlawn Rd
- 3. Turn RIGHT into PUBLIC STORAGE lot at 4555 South Blvd.
- 4. Proceed down drive way to gate.

# FROM 85 FWY

- 1. Take 77 FWY South to Woodlawn Rd
- 2. Take WOODLAWN RD exit to Queens College and merge onto WOODLAWN heading EAST.
- 3. Continue 3/4 of a mile to SOUTH BLVD
- 4. Turn LEFT on SOUTH BLVD 1/8 mile
- 5. Turn RIGHT into PUBLIC STORAGE driveway to designated gate entrance.

TO ENTER GATES: Key in assigned security code.